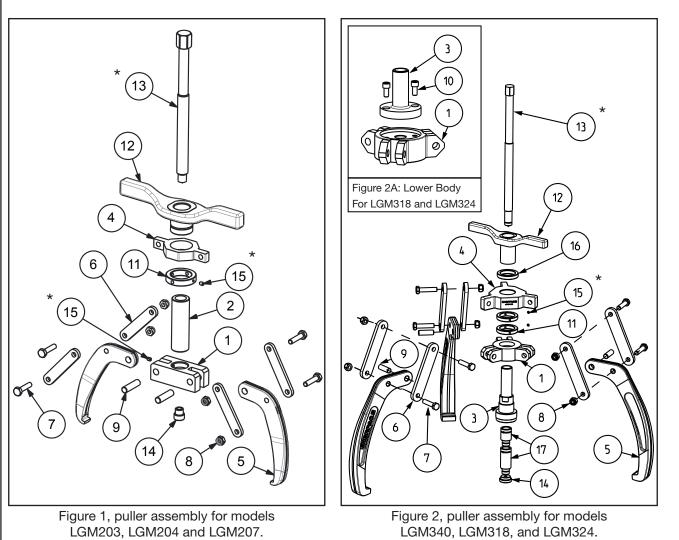

LGM203, LGM204 and LGM207. (Also valid for models LGM305, LGM306 and LGM308, which have 3 jaws).

Figure 2, puller assembly for models LGM340, LGM318, and LGM324. (Also valid for model LGM211, which has only 2 jaws).

## Repair Parts List, Figures 1 and 2 (Models with 2 jaws)

| Item | Description        | 0.   | Parts Kit |           |           |           |  |
|------|--------------------|------|-----------|-----------|-----------|-----------|--|
|      |                    | Qty. | LGM203    | LGM204    | LGM207    | LGM211    |  |
| 1    | Lower Body         | 1    | *         | *         | •         | +         |  |
| 2    | Spindle Controller | 1    | *         | *         | •         | N/A       |  |
| 3    | Threaded Base      | 1    | N/A       | N/A       | N/A       | +         |  |
| 4    | Upper Body         | 1    | #         | ۲         |           | ##        |  |
| 5    | Jaw                | 2    | LGM203K4  | LGM204K4  | LGM207K4  | LGM211K   |  |
| 6    | Strap              | 4    | Δ         |           | -         | 0         |  |
| 7    | Jaw Screw          | 4    | Δ         |           | -         |           |  |
| 8    | Nut                | 4    | Δ         |           | -         |           |  |
| 9    | Pin                | 2    | *         | *         | •         | +         |  |
| 10   | Base Screw         | 2    | N/A       | N/A       | N/A       | +         |  |
| 11   | Support Nut        | 1    | #         | ۲         |           | ##        |  |
| 12   | Handle and Cap     | 1    | #         | ۲         |           | ##        |  |
| 13   | Spindle            | 1    | LGM0305K5 | LGM0406K5 | LGM0708K5 | LGM1113K5 |  |
| 14   | Point Protector    | 1    | SGM0404   | SGM0404   | SGM0704   | SGM0704   |  |
| 15   | Set Screw          | 1    | * #       | * •       |           | ##        |  |

## Repair Parts List, Figures 1 and 2 (Models with 3 jaws)

| Item | Description        | Qty. | Parts Kit |           |           |              |          |            |
|------|--------------------|------|-----------|-----------|-----------|--------------|----------|------------|
|      |                    |      | LGM305    | LGM306    | LGM308    | LGM318       | LGM324   | LGM340     |
| 1    | Lower Body         | 1    | ×         | •         | •         | J            | •        | •          |
| 2    | Spindle Controller | 1    | ×         | •         | •         | N/A          | N/A      | N/A        |
| 3    | Threaded Base      | 1    | N/A       | N/A       | N/A       | $\checkmark$ | •        | •          |
| 4    | Upper Body         | 1    | +         | 4         | <b>→</b>  | <b>↑</b>     |          | *          |
| 5    | Jaw                | 3    | LGM305K4  | LGM306K4  | LGM308K4  | LGH310K4     | LGH314K4 | LGH324K4   |
| 6    | Strap              | 6    | *<br>**   | §         | +         | <b>^</b>     |          | ٠          |
| 7    | Jaw Screw          | 6    | * **      | §         | +         | <b>^</b>     |          | ٠          |
| 8    | Nut                | 6    | ***       | §         | +         | ٨            |          | ٠          |
| 9    | Pin                | 3    | ×         | ▼         | •         | $\checkmark$ | •        | •          |
| 10   | Base Screw         | 2    | N/A       | N/A       | N/A       | $\checkmark$ | •        | N/A        |
| 11   | Support Nut        | 1    | +         | 4         | <b>→</b>  | <b>↑</b>     |          | <b>* *</b> |
| 12   | Handle and Cap     | 1    | +         | 4         | <b>→</b>  | <b>↑</b>     |          | ×          |
| 13   | Spindle            | 1    | LGM0305K5 | LGM0406K5 | LGM0708K5 | LGHM1113K5   | LGM324K5 | LGM340K5   |
| 14   | Point Protector    | 1    | SGM0404   | SGM0404   | SGM0704   | SGM0704      | LGH14K6  | LGH24K5    |
| 15   | Set Screw          | 1    | × +       | ▼ 4       | •         | <b>†</b>     |          | <b>* *</b> |
| 16   | Handle Ring        | 1    | -         | -         | -         | N/A          | N/A      | *          |
| 17   | Spindle Extender   | 2    | -         | -         | -         | N/A          | LGM324K7 | LGM340K7   |