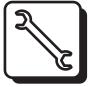

LGM203, LGM204 and LGM207. (Also valid for models LGM305, LGM306 and LGM308, which have 3 jaws).

Figure 2, puller assembly for models LGM340, LGM318, and LGM324. (Also valid for model LGM211, which has only 2 jaws).

## Repair Parts List, Figures 1 and 2 (Models with 2 jaws)

| Item | Description        | 0.   | Parts Kit |           |           |           |  |
|------|--------------------|------|-----------|-----------|-----------|-----------|--|
|      |                    | Qty. | LGM203    | LGM204    | LGM207    | LGM211    |  |
| 1    | Lower Body         | 1    | *         | *         | •         | +         |  |
| 2    | Spindle Controller | 1    | *         | *         | •         | N/A       |  |
| 3    | Threaded Base      | 1    | N/A       | N/A       | N/A       | +         |  |
| 4    | Upper Body         | 1    | #         | ۲         |           | ##        |  |
| 5    | Jaw                | 2    | LGM203K4  | LGM204K4  | LGM207K4  | LGM211K   |  |
| 6    | Strap              | 4    | Δ         |           | -         | 0         |  |
| 7    | Jaw Screw          | 4    | Δ         |           | -         |           |  |
| 8    | Nut                | 4    | Δ         |           | -         |           |  |
| 9    | Pin                | 2    | *         | *         | •         | +         |  |
| 10   | Base Screw         | 2    | N/A       | N/A       | N/A       | +         |  |
| 11   | Support Nut        | 1    | #         | ۲         |           | ##        |  |
| 12   | Handle and Cap     | 1    | #         | ۲         |           | ##        |  |
| 13   | Spindle            | 1    | LGM0305K5 | LGM0406K5 | LGM0708K5 | LGM1113K5 |  |
| 14   | Point Protector    | 1    | SGM0404   | SGM0404   | SGM0704   | SGM0704   |  |
| 15   | Set Screw          | 1    | * #       | * •       |           | ##        |  |

## Repair Parts List, Figures 1 and 2 (Models with 3 jaws)

| Item | Description        | Qty. | Parts Kit |           |           |              |          |            |
|------|--------------------|------|-----------|-----------|-----------|--------------|----------|------------|
|      |                    |      | LGM305    | LGM306    | LGM308    | LGM318       | LGM324   | LGM340     |
| 1    | Lower Body         | 1    | ×         | •         | •         | J            | •        | •          |
| 2    | Spindle Controller | 1    | ×         | •         | •         | N/A          | N/A      | N/A        |
| 3    | Threaded Base      | 1    | N/A       | N/A       | N/A       | $\checkmark$ | •        | •          |
| 4    | Upper Body         | 1    | +         | 4         | <b>→</b>  | <b>↑</b>     |          | *          |
| 5    | Jaw                | 3    | LGM305K4  | LGM306K4  | LGM308K4  | LGH310K4     | LGH314K4 | LGH324K4   |
| 6    | Strap              | 6    | *<br>**   | §         | +         | <b>^</b>     |          | ٠          |
| 7    | Jaw Screw          | 6    | * **      | §         | +         | <b>^</b>     |          | ٠          |
| 8    | Nut                | 6    | ***       | §         | +         | ٨            |          | ٠          |
| 9    | Pin                | 3    | ×         | ▼         | •         | $\checkmark$ | •        | •          |
| 10   | Base Screw         | 2    | N/A       | N/A       | N/A       | $\checkmark$ | •        | N/A        |
| 11   | Support Nut        | 1    | +         | 4         | <b>→</b>  | <b>↑</b>     |          | <b>* *</b> |
| 12   | Handle and Cap     | 1    | +         | 4         | <b>→</b>  | <b>↑</b>     |          | ×          |
| 13   | Spindle            | 1    | LGM0305K5 | LGM0406K5 | LGM0708K5 | LGHM1113K5   | LGM324K5 | LGM340K5   |
| 14   | Point Protector    | 1    | SGM0404   | SGM0404   | SGM0704   | SGM0704      | LGH14K6  | LGH24K5    |
| 15   | Set Screw          | 1    | × +       | ▼ 4       | •         | <b>†</b>     |          | <b>* *</b> |
| 16   | Handle Ring        | 1    | -         | -         | -         | N/A          | N/A      | *          |
| 17   | Spindle Extender   | 2    | -         | -         | -         | N/A          | LGM324K7 | LGM340K7   |