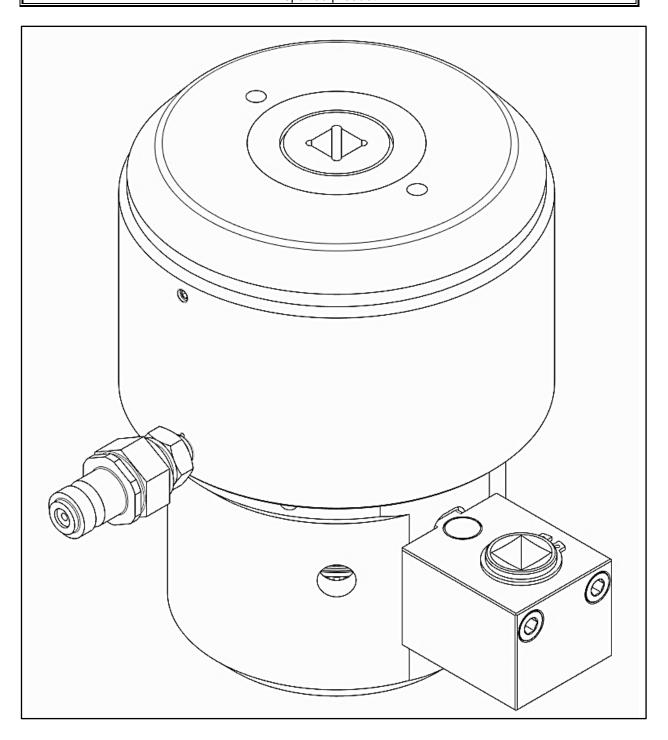

## Repair Parts Sheet

PGT-Series Single Stage Tensioners

L4233 Rev C 09/19

For date codes beginning with "A".

## To Protect Your Warranty, Use Only ENERPAC Hydraulic Fluid.

Enerpac recommends that all kit components be installed to insure optimum performance of the repaired product.

Figure 1, Exploded View, PGT Single Stage Tensioner