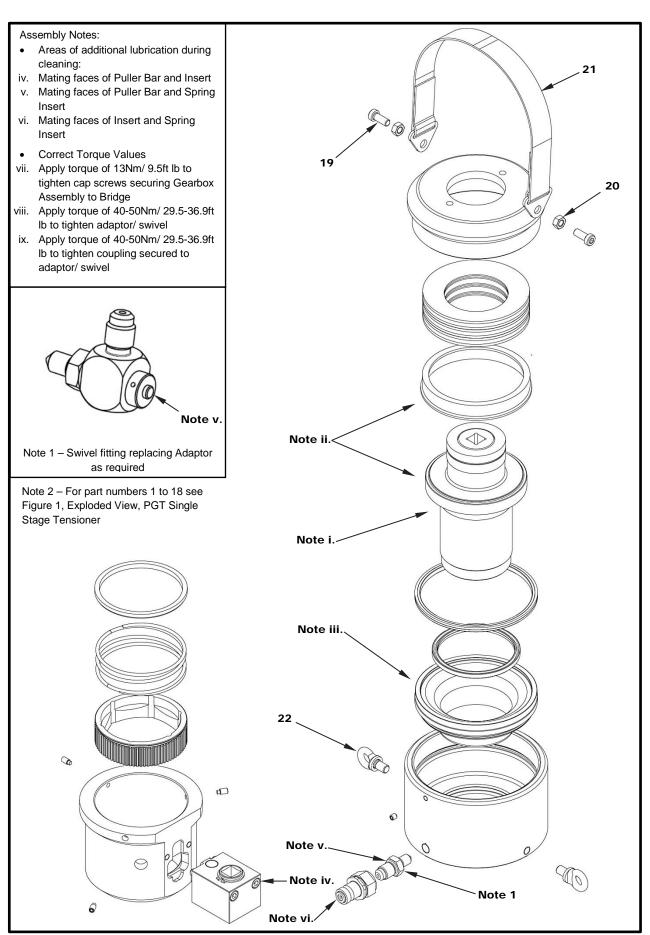

<sup>©</sup> Available as part of Bridge Kit 004HC0077224 + Not included in assembly

<sup>(</sup>F1) Available as part of Seal Kit CKSHA0076707

Figure 2, Exploded View, PGT Single Stage Tensioner with Lift Support

|      | Repair Parts List for Figure 1 | - PGT Sing | gle Stage Tensioner PGT | S5280/ PGTS5685 |
|------|--------------------------------|------------|-------------------------|-----------------|
|      |                                |            |                         | Numbers         |
| Item | Description                    | Qty        | PGTS5280S               | PGTS5685S       |
|      |                                |            | PGTS5280SW              | PGTS5685SW      |
| 1    | Socket Screw (Spring Cap)      | 1          | 001DC0025645            | 001DC0025645    |
| 2    | Socket Screw (Tensioner Body)  | 4          | (D2)                    | ©3              |
| 3    | Adaptor                        | 1          | <b>(A1)</b>             | (A1)            |
| 4    | Swivel Elbow                   | 1          | B2                      | B2              |
| 5    | Quick Disconnect Coupling      | 1          | A1 B2                   | A1 B2           |
| 6    | Insert                         | 1          | 004AC0076627            | 004AC0076728    |
| 7    | Bridge                         | 1          | @                       | <u> </u>        |
| 8    | Spring Cap                     | 1          | 004AN0076629            | 004AN0076730    |
| 9    | Geared Socket                  | 1          | 004AX0074741            | 004AX0074762    |
| 10   | Spring Retainer                | 1          | +                       | +               |
| 11   | Spring Insert                  | 1          | 004CF0076631            | 004CF0076732    |
| 12   | Gearbox Assembly               | 1          | 004HF0072254            | 004HF0072254    |
| 13   | Puller Bar Assembly            | 1          | 004AF0076630            | 004AF0076731    |
| 14   | Body Assembly                  | 1          | 004AA0076626            | 004AA0076727    |
| 15   | Compression Spring             | 1          | 016AA0077124            | 016AA0077125    |
| 16   | Disc Spring                    | 1          | 016AC0076644            | 016AC0076545    |
| 10   | Disc Spring                    | Set        | (4 individual)          | (4 individual)  |
| 17   | Outer Seal and AER             | 1          | <b>F</b> 2              | <b>F</b> 3      |
| 18   | Inner Seal and AER             | 1          | <b>F</b> 2              | <b>F</b> 3      |
| 19   | Socket Head Cap Screw (Handle) | 2          | (H1)                    | (H1)            |
| 20   | Plain Hexagon Nut (Handle)     | 2          | (H1)                    | (H1)            |
| 21   | Handle with Links              | 1          | (H1)                    | (H1)            |
| 22   | Collar Eyebolt                 | -          | +                       | +               |